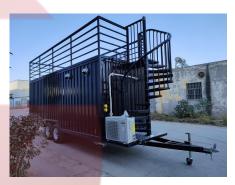

# **FS580 Container Food Trailer**

### **Specification**

| Model:             | FS580                                                                                                                                                                                                           |
|--------------------|-----------------------------------------------------------------------------------------------------------------------------------------------------------------------------------------------------------------|
| Dimensions:        | 580*200*200cm                                                                                                                                                                                                   |
| Window:            | Sliding concession windows, with gas struts                                                                                                                                                                     |
| Color:             | RAL9004                                                                                                                                                                                                         |
| Electrical:        | 110V/60HZ                                                                                                                                                                                                       |
| Material:          | Frame: Galvanized steel Exterior wall: Corrugated steel Insulation: 40mm black cotton Rooftop Deck: Wooden flooring Interior wall: ACM Workbench: 201 stainless steel Floor: Non-slip aluminium checkered floor |
| Electrical System: | Electrical panel board Circuit breaker 7 Standard power sockets 5 external waterproof sockets Industrial generator receptacles with covers                                                                      |
| Lighting:          | Standard trailer tail lights & red reflectors Side lights License light Interior light units LED LOGO sign Side LOGO sign                                                                                       |
| Accessory:         | 88cm safety chain Trailer hitch ball Trailer coupler Trailer stabilizers Heavy-duty trailer jack with wheel Door stop Air conditioner Trailer step Electric brake                                               |

#### **Details**

- Side - - Front - - Front -

- Door - - Side - - Rear -

- Sink - - Rooftop Deck - - Light -

- Inside - - Sinks -