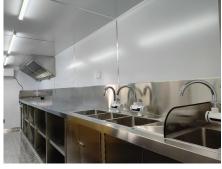

| Water Sink Kits:     | 3 compartment water sink with side splash & drainboard, Dimensions: 980*340*250mm Hand sink External hand sink Commercial faucets for cold & hot water Floor drain                                                                      |
|----------------------|-----------------------------------------------------------------------------------------------------------------------------------------------------------------------------------------------------------------------------------------|
| Water Supply System: | 24V water pumps 25L plastic clean water tanks 82L wastewater tank                                                                                                                                                                       |
| Kitchen Equipment:   | Front stainless steel workbench with cabinets Rear stainless steel workbench with backsplash Gas grill Ice cream display, Dimensions: 1160*690*1230mm 300L under-counter fridge 2m stainless steel exhaust hood Meat cutter Food warmer |
| Warranty:            | 1 year warranty for free                                                                                                                                                                                                                |

#### **Details**

- Side - - Front - - Front -

- Door - - Side - - Rear -

- Sink - - Rooftop Deck - - Light -

- Inside - - Sinks -