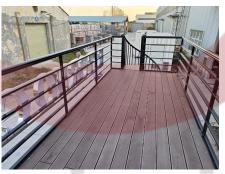

### **Specification**

| Model:             | FS580                                                                                                                                                                                                           |
|--------------------|-----------------------------------------------------------------------------------------------------------------------------------------------------------------------------------------------------------------|
| Dimensions:        | 580*200*200cm                                                                                                                                                                                                   |
| Window:            | Sliding concession windows, with gas struts                                                                                                                                                                     |
| Color:             | RAL9004                                                                                                                                                                                                         |
| Electrical:        | 110V/60HZ                                                                                                                                                                                                       |
| Material:          | Frame: Galvanized steel Exterior wall: Corrugated steel Insulation: 40mm black cotton Rooftop Deck: Wooden flooring Interior wall: ACM Workbench: 201 stainless steel Floor: Non-slip aluminium checkered floor |
| Electrical System: | Electrical panel board Circuit breaker 7 Standard power sockets 5 external waterproof sockets Industrial generator receptacles with covers                                                                      |
| Lighting:          | Standard trailer tail lights & red reflectors Side lights License light Interior light units LED LOGO sign Side LOGO sign                                                                                       |
| Accessory:         | 88cm safety chain Trailer hitch ball Trailer coupler Trailer stabilizers Heavy-duty trailer jack with wheel Door stop Air conditioner Trailer step Electric brake                                               |

#### **Details**

- Side - - Front - - Front -

- Door - - Side - - Rear -

- Sink - - Rooftop Deck - - Light -

- Inside - - Sinks -