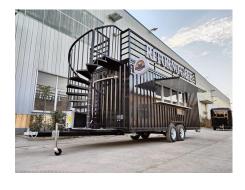

# **FS580 Container Food Trailer**

#### **Details**

- Side - - Front - - Front -

- Door - - Side - - Rear -

- Sink - - Rooftop Deck - - Light -

- Inside - - Sinks -