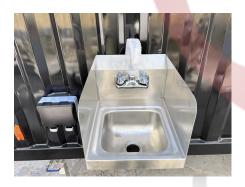

| Water Sink Kits:     | 3 compartment water sink with side splash & drainboard, Dimensions: 980*340*250mm Hand sink External hand sink Commercial faucets for cold & hot water Floor drain                                                                      |
|----------------------|-----------------------------------------------------------------------------------------------------------------------------------------------------------------------------------------------------------------------------------------|
| Water Supply System: | 24V water pumps 25L plastic clean water tanks 82L wastewater tank                                                                                                                                                                       |
| Kitchen Equipment:   | Front stainless steel workbench with cabinets Rear stainless steel workbench with backsplash Gas grill Ice cream display, Dimensions: 1160*690*1230mm 300L under-counter fridge 2m stainless steel exhaust hood Meat cutter Food warmer |
| Warranty:            | 1 year warranty for free                                                                                                                                                                                                                |

#### **Details**

- Side - - Front - - Front -

- Door - - Side - - Rear -

- Sink - - Rooftop Deck - - Light -

- Inside - - Sinks -