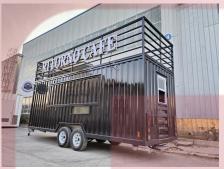

# **FS580 Container Food Trailer**

### **Specification**

| Model:             | FS580                                                                                                                                                                                                           |
|--------------------|-----------------------------------------------------------------------------------------------------------------------------------------------------------------------------------------------------------------|
| Dimensions:        | 580*200*200cm                                                                                                                                                                                                   |
| Window:            | Sliding concession windows, with gas struts                                                                                                                                                                     |
| Color:             | RAL9004                                                                                                                                                                                                         |
| Electrical:        | 110V/60HZ                                                                                                                                                                                                       |
| Material:          | Frame: Galvanized steel Exterior wall: Corrugated steel Insulation: 40mm black cotton Rooftop Deck: Wooden flooring Interior wall: ACM Workbench: 201 stainless steel Floor: Non-slip aluminium checkered floor |
| Electrical System: | Electrical panel board Circuit breaker 7 Standard power sockets 5 external waterproof sockets Industrial generator receptacles with covers                                                                      |
| Lighting:          | Standard trailer tail lights & red reflectors Side lights License light Interior light units LED LOGO sign Side LOGO sign                                                                                       |
| Accessory:         | 88cm safety chain Trailer hitch ball Trailer coupler Trailer stabilizers Heavy-duty trailer jack with wheel Door stop Air conditioner Trailer step Electric brake                                               |

#### **Details**

- Side - - Front - - Front -

- Door - - Side - - Rear -

- Sink - - Rooftop Deck - - Light -

- Inside - - Sinks -