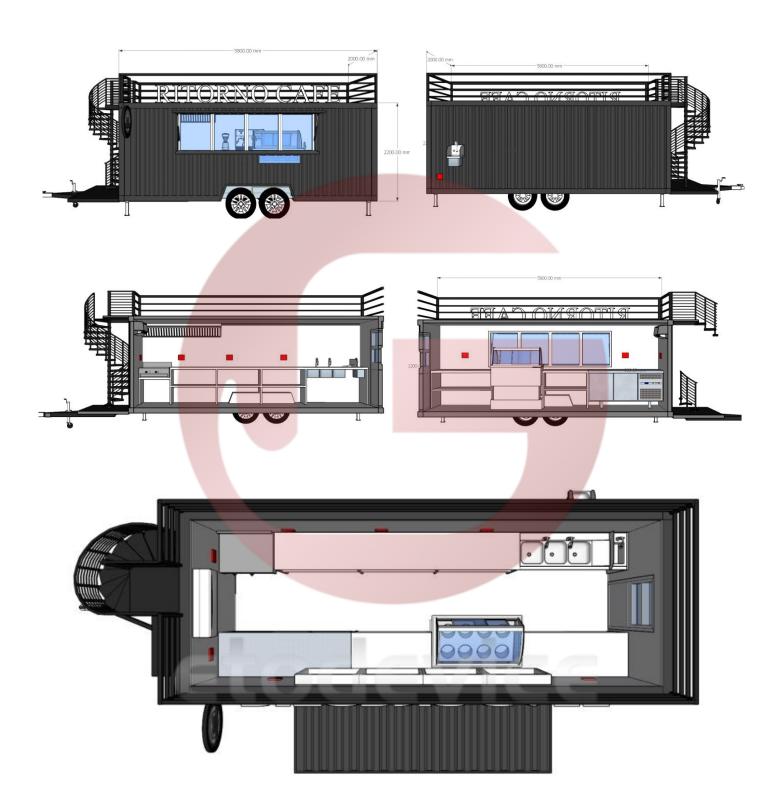

## Design

#### **Details**

- Side - - Front - - Front -

- Door - - Side - - Rear -

- Sink - - Rooftop Deck - - Light -

- Inside - - Sinks -