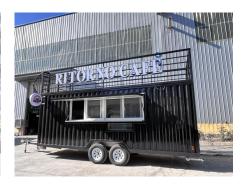

# **FS580 Container Food Trailer**

#### **Details**

- Side - - Front - - Front -

- Door - - Side - - Rear -

- Sink - - Rooftop Deck - - Light -

- Inside - - Sinks -