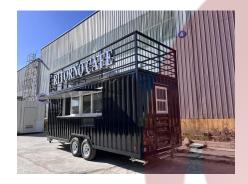

# **FS580 Container Food Trailer**

#### **Details**

- Side - - Front - - Front -

- Door - - Side - - Rear -

- Sink - - Rooftop Deck - - Light -

- Inside - - Sinks -