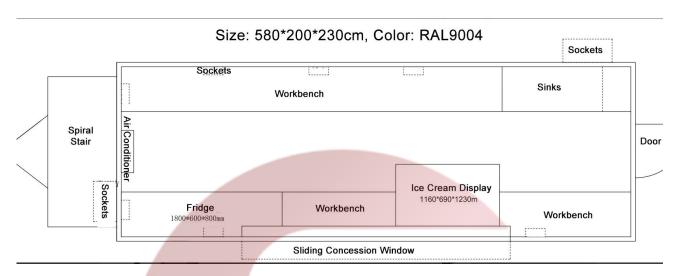

#### Floor Plan

### **Specification**

| Model:             | FS580                                                                                                                                                                                                           |
|--------------------|-----------------------------------------------------------------------------------------------------------------------------------------------------------------------------------------------------------------|
| Dimensions:        | 580*200*200cm                                                                                                                                                                                                   |
| Window:            | Sliding concession windows, with gas struts                                                                                                                                                                     |
| Color:             | RAL9004                                                                                                                                                                                                         |
| Electrical:        | 110V/60HZ                                                                                                                                                                                                       |
| Material:          | Frame: Galvanized steel Exterior wall: Corrugated steel Insulation: 40mm black cotton Rooftop Deck: Wooden flooring Interior wall: ACM Workbench: 201 stainless steel Floor: Non-slip aluminium checkered floor |
| Electrical System: | Electrical panel board Circuit breaker 7 Standard power sockets 5 external waterproof sockets Industrial generator receptacles with covers                                                                      |
| Lighting:          | Standard trailer tail lights & red reflectors Side lights License light Interior light units LED LOGO sign Side LOGO sign                                                                                       |
| Accessory:         | 88cm safety chain Trailer hitch ball Trailer coupler Trailer stabilizers Heavy-duty trailer jack with wheel Door stop Air conditioner Trailer step Electric brake                                               |

| Water Sink Kits:     | 3 compartment water sink with side splash & drainboard, Dimensions: 980*340*250mm Hand sink External hand sink Commercial faucets for cold & hot water Floor drain                                                                      |
|----------------------|-----------------------------------------------------------------------------------------------------------------------------------------------------------------------------------------------------------------------------------------|
| Water Supply System: | 24V water pumps 25L plastic clean water tanks 82L wastewater tank                                                                                                                                                                       |
| Kitchen Equipment:   | Front stainless steel workbench with cabinets Rear stainless steel workbench with backsplash Gas grill Ice cream display, Dimensions: 1160*690*1230mm 300L under-counter fridge 2m stainless steel exhaust hood Meat cutter Food warmer |
| Warranty:            | 1 year warranty for free                                                                                                                                                                                                                |