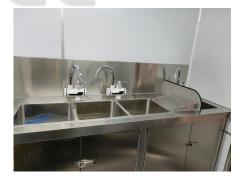

| Water Sink Kits:     | 3 compartment water sink with side splash & drainboard, Dimensions: 980*340*250mm Hand sink External hand sink Commercial faucets for cold & hot water Floor drain                                                                      |
|----------------------|-----------------------------------------------------------------------------------------------------------------------------------------------------------------------------------------------------------------------------------------|
| Water Supply System: | 24V water pumps 25L plastic clean water tanks 82L wastewater tank                                                                                                                                                                       |
| Kitchen Equipment:   | Front stainless steel workbench with cabinets Rear stainless steel workbench with backsplash Gas grill Ice cream display, Dimensions: 1160*690*1230mm 300L under-counter fridge 2m stainless steel exhaust hood Meat cutter Food warmer |
| Warranty:            | 1 year warranty for free                                                                                                                                                                                                                |

#### **Details**

- Side - - Front - - Front -

- Door - - Side - - Rear -

- Sink - - Rooftop Deck - - Light -

- Inside - - Sinks -