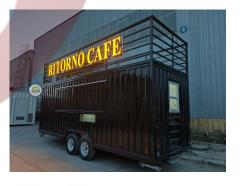

# **FS580 Container Food Trailer**

### **Specification**

| Model:             | FS580                                                                                                                                                                                                           |
|--------------------|-----------------------------------------------------------------------------------------------------------------------------------------------------------------------------------------------------------------|
| Dimensions:        | 580*200*200cm                                                                                                                                                                                                   |
| Window:            | Sliding concession windows, with gas struts                                                                                                                                                                     |
| Color:             | RAL9004                                                                                                                                                                                                         |
| Electrical:        | 110V/60HZ                                                                                                                                                                                                       |
| Material:          | Frame: Galvanized steel Exterior wall: Corrugated steel Insulation: 40mm black cotton Rooftop Deck: Wooden flooring Interior wall: ACM Workbench: 201 stainless steel Floor: Non-slip aluminium checkered floor |
| Electrical System: | Electrical panel board Circuit breaker 7 Standard power sockets 5 external waterproof sockets Industrial generator receptacles with covers                                                                      |
| Lighting:          | Standard trailer tail lights & red reflectors Side lights License light Interior light units LED LOGO sign Side LOGO sign                                                                                       |
| Accessory:         | 88cm safety chain Trailer hitch ball Trailer coupler Trailer stabilizers Heavy-duty trailer jack with wheel Door stop Air conditioner Trailer step Electric brake                                               |