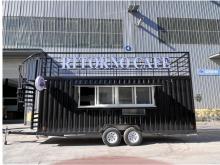

# **FS580 Container Food Trailer**

#### **Details**

- Side - - Front - - Front -

- Door - - Side - - Rear -

- Sink - - Rooftop Deck - - Light -

- Inside - - Sinks -