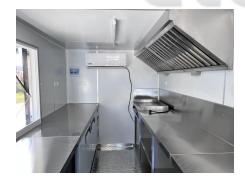

| Water Sink Kits:     | 3 compartment water sink with side splash & drainboard, Dimensions: 980*340*250mm Hand sink External hand sink Commercial faucets for cold & hot water Floor drain                                                                      |
|----------------------|-----------------------------------------------------------------------------------------------------------------------------------------------------------------------------------------------------------------------------------------|
| Water Supply System: | 24V water pumps 25L plastic clean water tanks 82L wastewater tank                                                                                                                                                                       |
| Kitchen Equipment:   | Front stainless steel workbench with cabinets Rear stainless steel workbench with backsplash Gas grill Ice cream display, Dimensions: 1160*690*1230mm 300L under-counter fridge 2m stainless steel exhaust hood Meat cutter Food warmer |
| Warranty:            | 1 year warranty for free                                                                                                                                                                                                                |

#### **Details**

- Side - - Front - - Front -

- Door - - Side - - Rear -

- Sink - - Rooftop Deck - - Light -

- Inside - - Sinks -